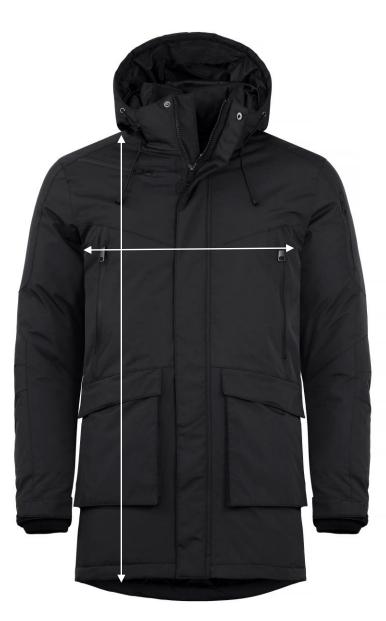

## measurements

|             | xs | S  | М  | L  | XL | XXL | 3XL |  |
|-------------|----|----|----|----|----|-----|-----|--|
| Body Length | 84 | 87 | 90 | 92 | 94 | 96  | 98  |  |
| ½ Chest     | 52 | 56 | 59 | 63 | 67 | 71  | 75  |  |
|             |    |    |    |    |    |     |     |  |

All measurements are indicative with minimum tolerance of 1 cm.